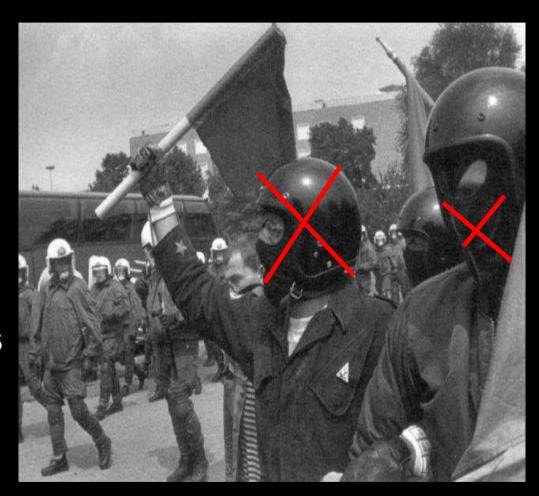

### Police Tactics in Germany

### Police strategies in Germany

- Water-cannon (possible with teargas)
- Police well trained in open territory
- Permanent use of cameras
- Crowds chased down and attacked by the police
- Pepperspray and teargas

### Forbidden

- Body protection
- Weapons
- Helmets
- Face mask
- Mouthguards
- Steel toe-cap boots
- Gasmasks