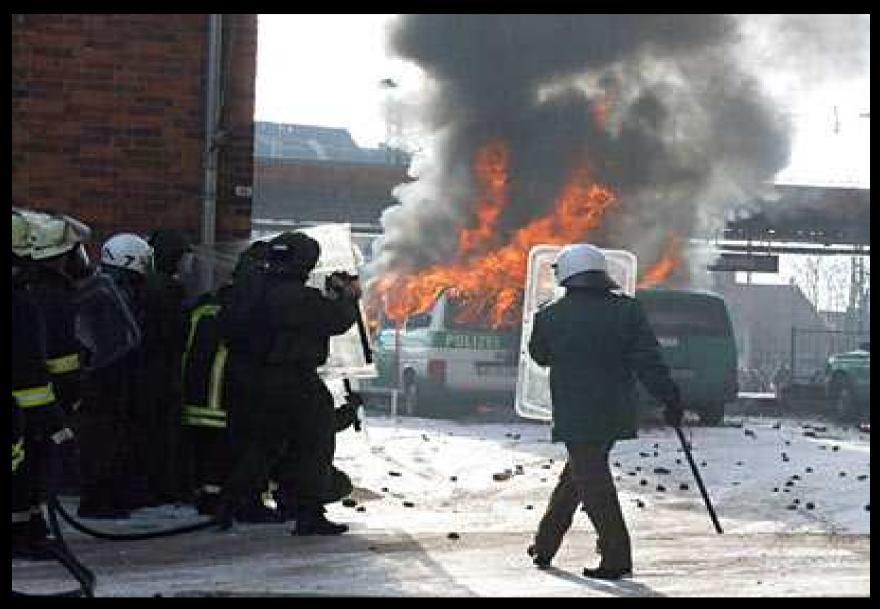

### Police Tactics in Germany

### Police strategies in Germany

- Water-cannon (possible with teargas)
- Police well trained in open territory
- Permanent use of cameras
- Crowds chased down and attacked by the police
- Pepperspray and teargas