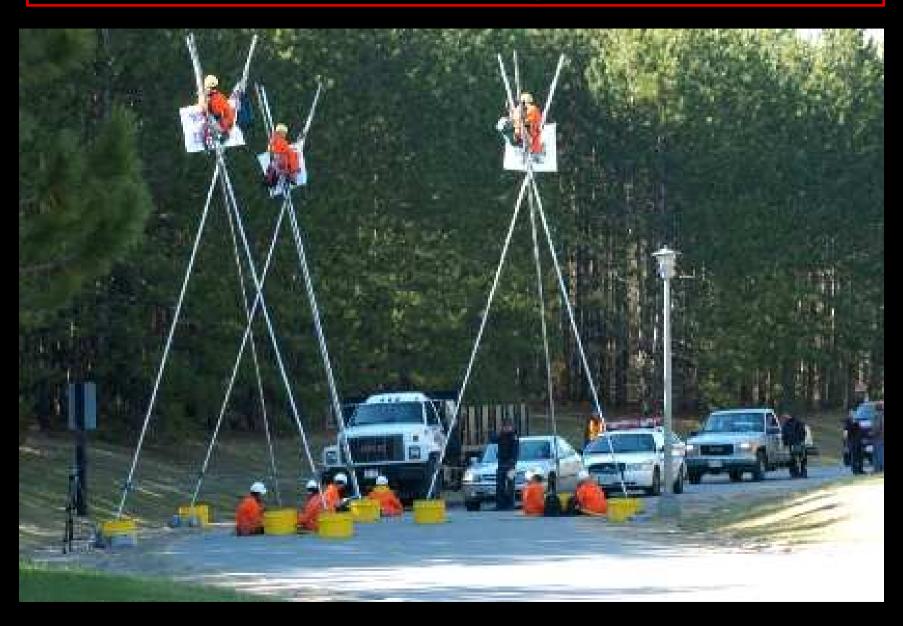

#### **German Activist Strategies used in the past**

**Affinity Groups** 

**Direct Action** 

walk linked together in with arms locked

keep snatch squad out by banners/ ropes at the side

avoid police encircles demonstration

maintain solidarity at the demo: stop if police attack

sabotage police cars, water cannon

**Rebel Clown Army** 

if possible, cover face (sunglasses, colour, scarf, banners, false beard, red nose)

irritate police!