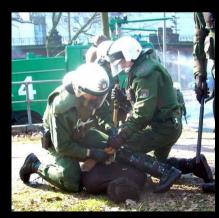

### Police Tactics in Germany

### Police strategies in Germany

- Water-cannon (possible with teargas)
- Police well trained in open territory
- Permanent use of cameras
- Crowds chased down and attacked by the police
- Pepperspray and teargas

### **Tactics During Demos**

- Searches and ID controls
- Prohibition of entering a defined city area ["Platzverbot"]
- Preventive arrest ["Gewahrsam"]