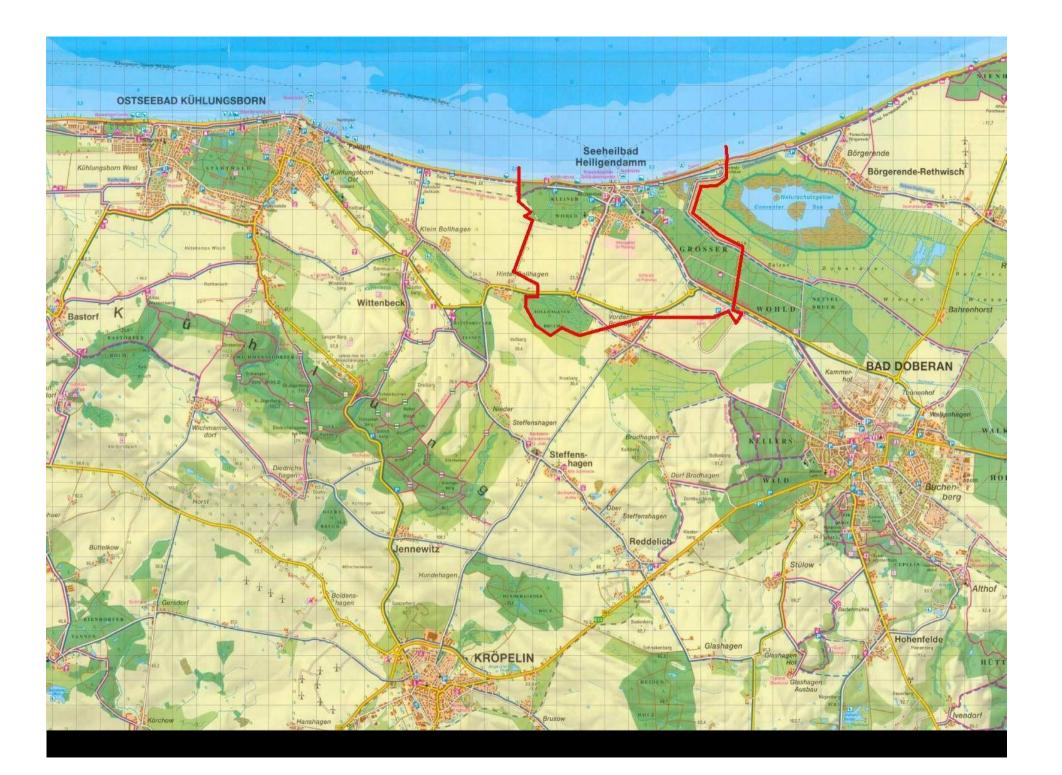

# DISSENTEGS NETWORK OF RESISTANCE AGAINST THE

#### 1. Maps

#### 2. Police

- Tactics
- Repression

#### 3. Protests

- Meeting points
- Dates
- Tactics
- 4. Nazis
- 5. Summary

### MAPS









### POLICE

Tactics
Repression







### Police Tactics in Germany



### Police strategies in Germany

- Water-cannon (possible with teargas)
- Police well trained in open territory
- Permanent use of cameras
- Crowds chased down and attacked by the police
- Pepperspray and teargas







Carry ID with you!!!

### Forbidden

- Body protection
- Weapons
- Helmets
- Face mask
- Mouthguards
- Steel toe-cap boots
- Gasmasks



### **Tactics During Demos**

- Searches and ID controls
- Prohibition of entering a defined city area ["Platzverbot"]
- Preventive arrest ["Gewahrsam"]



### Typical Charges



- Resistance against public authority
- Looting
- Obstruction of the Country peace (light / heavy) such as rioting

### Police Equipment



- Watercannons
- Police sticks
- Helicopters
- A