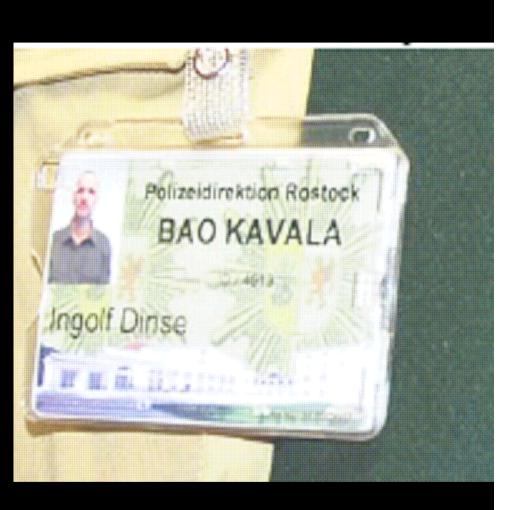

# DISSENTEGS NETWORK OF RESISTANCE AGAINST THE

#### 1. Maps

#### 2. Police

- Tactics
- Repression

#### 3. Protests

- Meeting points
- Dates
- Tactics
- 4. Nazis
- 5. Summary

### MAPS









### POLICE

Tactics
Repression







### Police Tactics in Germany



### Police strategies in Germany

- Water-cannon (possible with teargas)
- Police well trained in open territory
- Permanent use of cameras
- Crowds chased down and attacked by the police
- Pepperspray and teargas







Carry ID with you!!!

### Forbidden

- Body protection
- Weapons
- Helmets
- Face mask
- Mouthguards
- Steel toe-cap boots
- Gasmasks



### **Tactics During Demos**

- Searches and ID controls
- Prohibition of entering a defined city area ["Platzverbot"]
- Preventive arrest ["Gewahrsam"]



### Typical Charges



- Resistance against public authority
- Looting
- Obstruction of the Country peace (light / heavy) such as rioting

### Police Equipment



- Watercannons
- Police sticks
- Helicopters
- Armoured Bulldozers
- Dogs and horses
- G