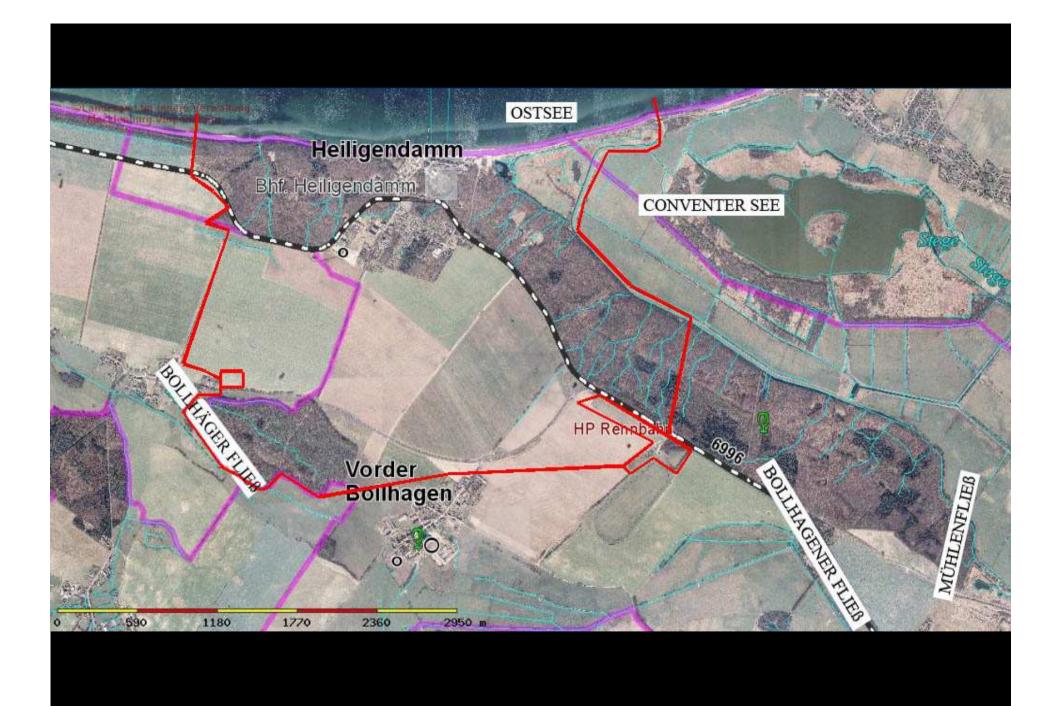

Germany

- Water-cannon (possible with teargas)
- Police well trained in open territory
- Permanent use of cameras
- Crowds chased down and attacked by the police
- Pepperspray and teargas







Carry ID with you!!!

### Forbidden

- Body protection
- Weapons
- Helmets
- Face mask
- Mouthguards
- Steel toe-cap boots
- Gasmasks



### **Tactics During Demos**

- Searches and ID controls
- Prohibition of entering a defined city area ["Platzverbot"]
- Preventive arrest ["Gewahrsam"]



### Typical Charges



- Resistance against public authority
- Looting
- Obstruction of the Country peace (light / heavy) such as rioting

### Police Equipment



- Watercannons
- Police sticks
- Helicopters
- Armoured Bulldozers
- Dogs and horses
- Guns
- Reinforced gloves



### Mobile attack squads











To each tactic, a counter-tactic will always be found...

### PROTEST

Dates Tactics

### **History of Climbing Fences in Germany**



### The Fence



### Dressing up







### MEETING POINTS

#### **Crossing the borders**

Borders are closed 2 weeks in advance.

Busses are often searched.

Walk over border in smaller groups (2-4 persons).

Dress as tourists.

Call Legal Advice, if you are not able to enter Germany - phone number on website

#### Latest information:

- International Mailing-List
- http://dissentnetwork.org



#### **The Convergence Center in Rostock**





#### Camps



### **Small Groups**



#### Actions before the G8-Summit

21<sup>st</sup> – 24th May: Convergence Center Hamburg, Berlin

1<sup>st</sup> June: Bombodrom

2nd June: Big Demonstration / Rostock + Nazi-