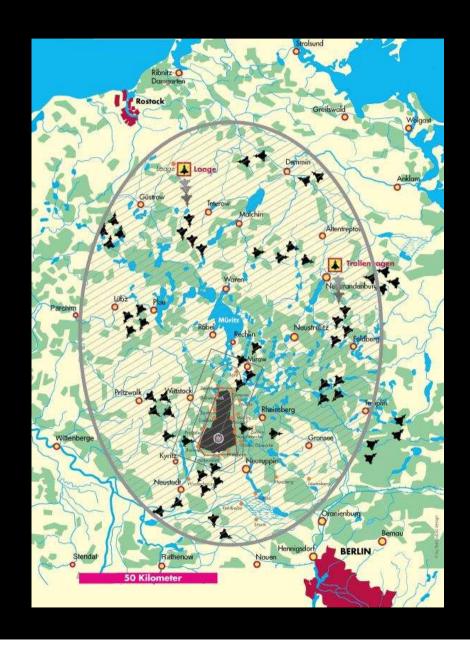

Fence



### Dressing up







### MEETING POINTS

#### **Crossing the borders**

Borders are closed 2 weeks in advance.

Busses are often searched.

Walk over border in smaller groups (2-4 persons).

Dress as tourists.

Call Legal Advice, if you are not able to enter Germany - phone number on website

#### Latest information:

- International Mailing-List
- http://dissentnetwork.org



#### **The Convergence Center in Rostock**





#### Camps



### **Small Groups**



#### Actions before the G8-Summit

21<sup>st</sup> – 24th May: Convergence Center Hamburg, Berlin

1<sup>st</sup> June: Bombodrom

2nd June: Big Demonstration / Rostock + Nazi-Demo / Schwerin

**Global Action Days** 

**3th June: Global Agriculture** 

4th June: Migration

5th June: Antimilitarism, Blockade NATO-Airport



#### G8-Summit - June 6th to 8th 2007





6th June: Blockades around Heiligendamm

7th June: "Star March" towards Heiligendamm

8th June: Blockades around Heiligendamm

Also: Camps, Samba-Bands, Clowns Army, Black Block, Pink & Silver, etc. etc.

#### **German Activist Strategies used in the past**

**Affinity Groups** 

**Direct Action** 

walk linked together in with arms locked

keep snatch squad out by banners/ ropes at the side

avoid police encircles demonstration

maintain solidarity at the demo: stop if police attack

sabotage police cars, water cannon

**Rebel Clown Army** 

if possible, cover face (sunglasses, colour, scarf, banners, false beard, red nose)

irritate police!













### Stay flexible!



### NAZIS



# Stop the Nazi-Demonstration

Fight Capitalism! Smash A