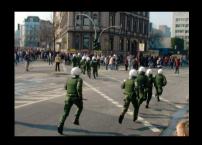

### Police Tactics in Germany

### Police strategies in Germany

- Water-cannon (possible with teargas)
- Police well trained in open territory
- Permanent use of cameras
- Crowds chased down and attacked by the police
- Pepperspray and teargas