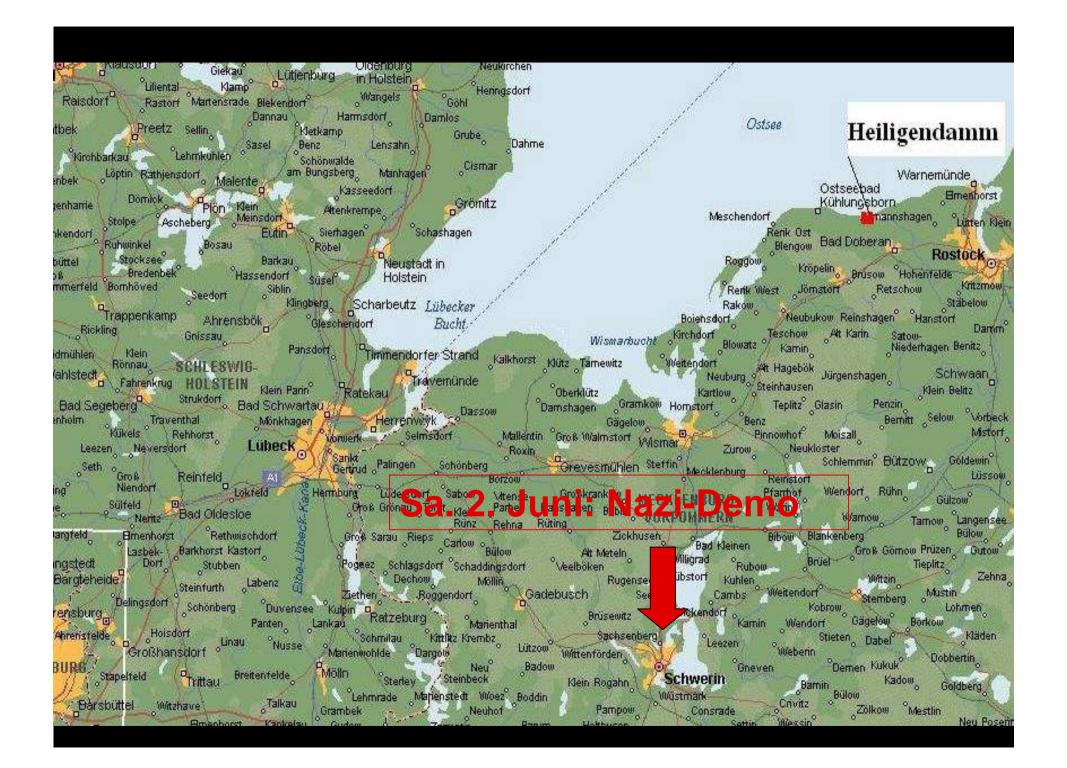

#### Actions before the G8-Summit

21<sup>st</sup> – 24th May: Convergence Center Hamburg, Berlin

1<sup>st</sup> June: Bombodrom

2nd June: Big Demonstration / Rostock + Nazi-Demo / Schwerin

**Global Action Days** 

# Stop the Nazi-Demonstration

Fight Capitalism! Smash Antisemitism!

02.JUNI ANTIFA DEMO SCHWERIN

FOR MORE INFOS CHECK

WWW.DEMO-SCHWERIN.TK