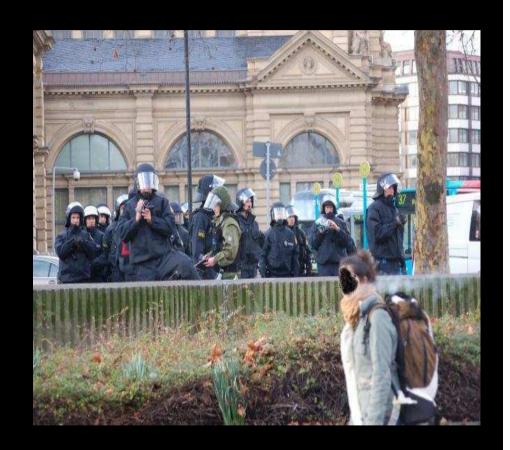

### Police Tactics in Germany

### Police strategies in Germany

- Water-cannon (possible with teargas)
- Police well trained in open territory
- Permanent use of cameras
- Crowds chased down and attacked by the police
- Pepperspray and teargas

### **Tactics During Demos**

- Searches and ID controls
- Prohibition of entering a defined city area ["Platzverbot"]
- Preventive arrest ["Gewahrsam"]