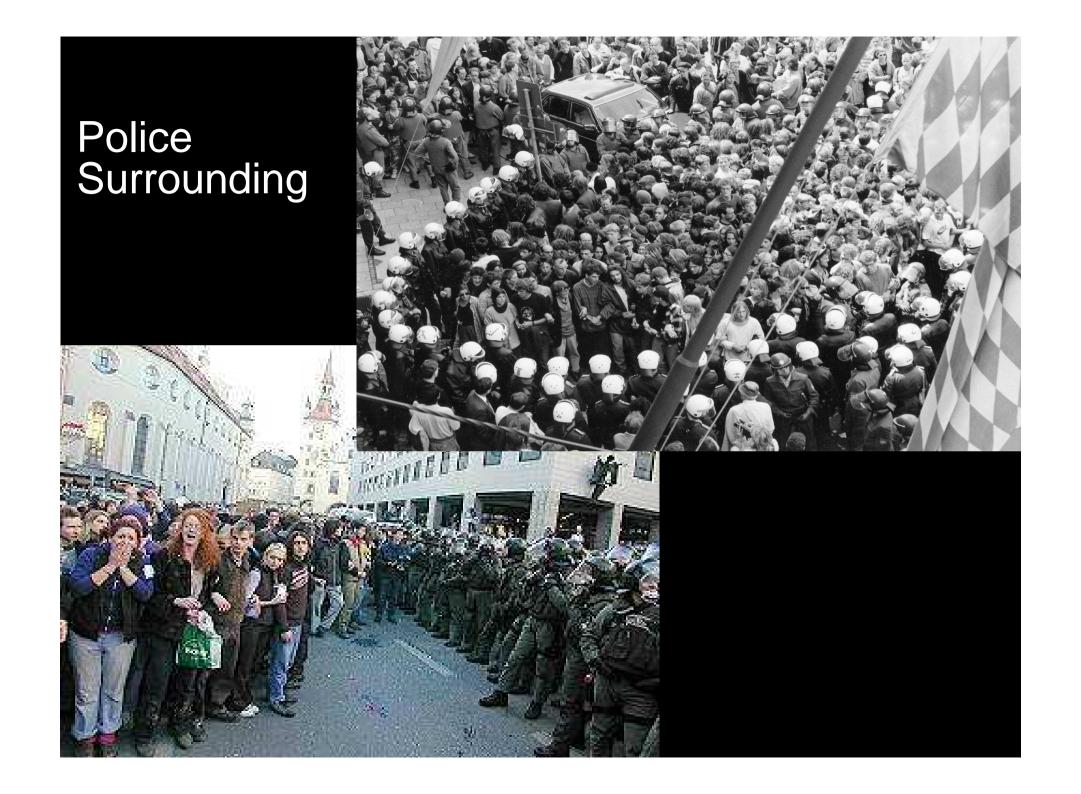

### Police Tactics in Germany

### Police strategies in Germany

- Water-cannon (possible with teargas)
- Police well trained in open territory
- Permanent use of cameras
- Crowds chased down and attacked by the police
- Pepperspray and teargas

### **Tactics During Demos**

- Searches and ID controls
- Prohibition of entering a defined city area ["Platzverbot"]
- Preventive arrest ["Gewahrsam"]