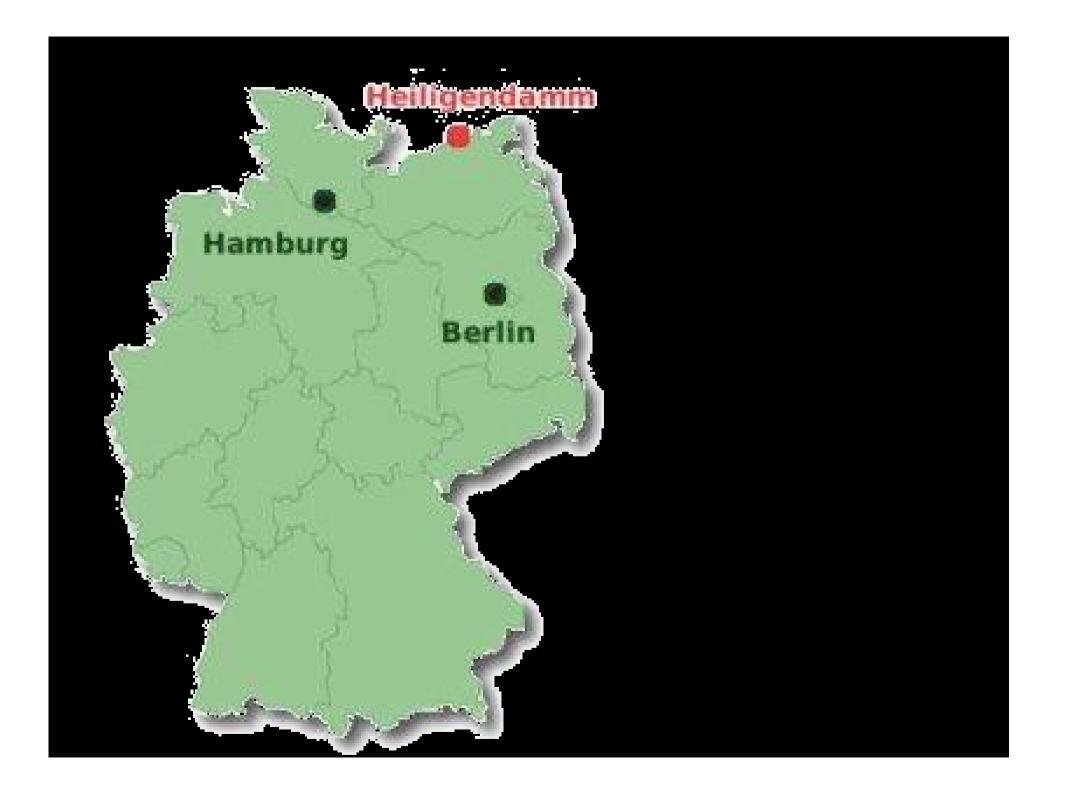

### MAPS

#### G8-Summit - June 6th to 8th 2007

6th June: Blockades around Heiligendamm

7th June: "Star March" towards Heiligendamm

8th June: Blockades around Heiligendamm

Also: Camps, Samba-Bands, Clowns Army, Black Block, Pink & Silver, etc. etc.