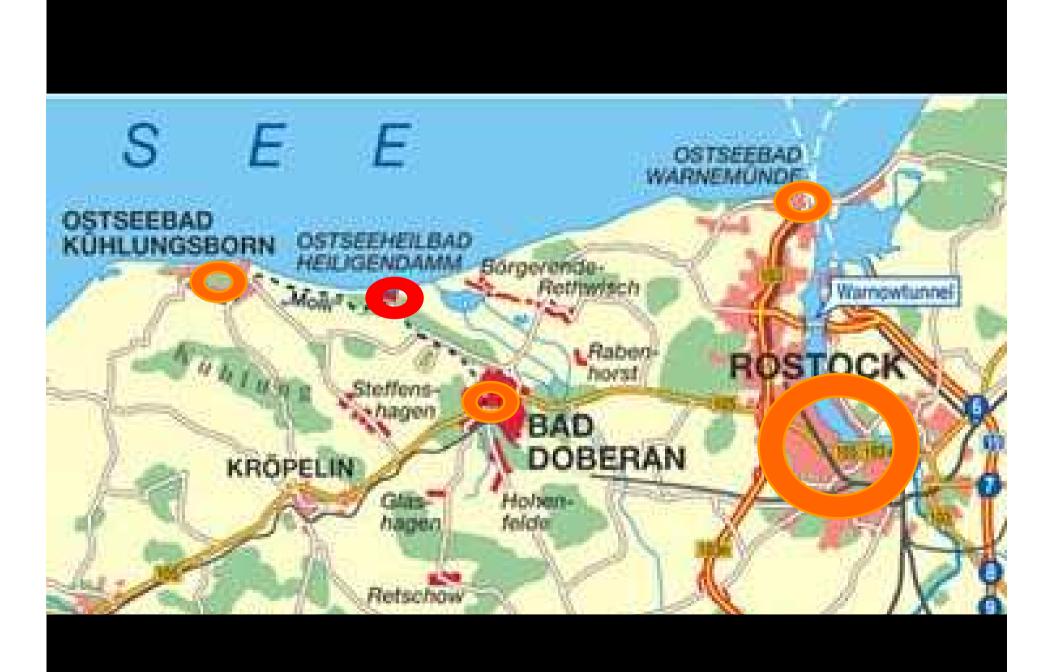

# DISSENTEGS NETWORK OF RESISTANCE AGAINST THE

#### 1. Maps

#### 2. Police

- Tactics
- Repression

#### 3. Protests

- Meeting points
- Dates
- Tactics
- 4. Nazis
- 5. Summary

### MAPS









### POLICE

Tactics
Repression







### Police Tactics in Germany



### Police strategies in Germany

- Water-cannon (possible with teargas)
- Police well trained in open territory
- Permanent use of cameras
- Crowds chased down and attacked by the police
- Pepperspray and teargas







Carry ID with you!!!

### Forbidden

- Body protection
- Weapons
- Helmets
- Face mask
- Mouthguards
- Steel toe-cap boots
- Gasmasks



### **Tactics During Demos**

- Searches and ID controls
- Prohibition of entering a defined city area ["Platzverbot"]
- Preventive arrest ["Gewahrsam"]



### Typical Charges



- Resistance against public authority
- Looting
- Obstruction of the Country peace (light / heavy) such as rioting

### Police Equipment



- Watercannons
- Police sticks
- Helicopters
-