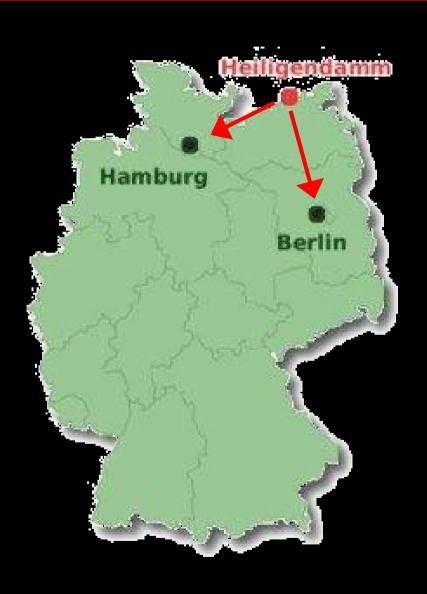

### MAPS

#### G8-Summit - June 6th to 8th 2007

6th June: Blockades around Heiligendamm

7th June: "Star March" towards Heiligendamm

8th June: Blockades around Heiligendamm

Also: Camps, Samba-Bands, Clowns Army, Black Block, Pink & Silver, etc. etc.