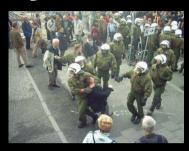

### Police Tactics in Germany

### Police strategies in Germany

- Water-cannon (possible with teargas)
- Police well trained in open territory
- Permanent use of cameras
- Crowds chased down and attacked by the police
- Pepperspray and teargas