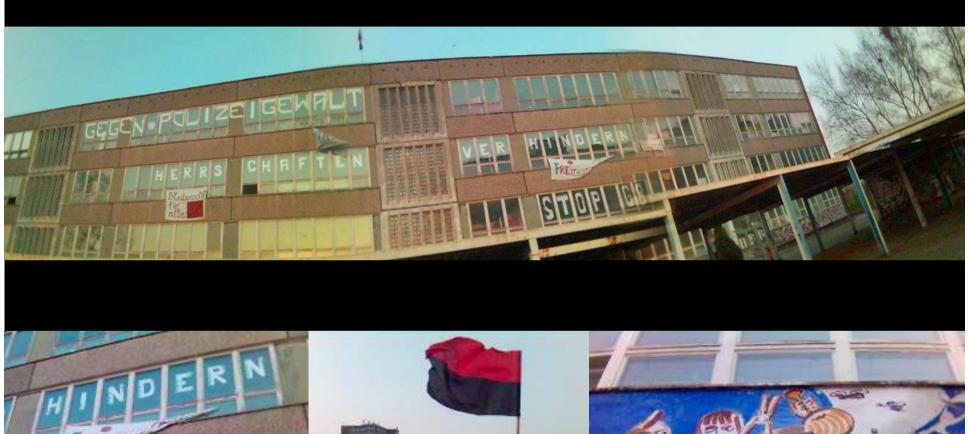

### Police Tactics in Germany

### Police strategies in Germany

- Water-cannon (possible with teargas)
- Police well trained in open territory
- Permanent use of cameras
- Crowds chased down and attacked by the police
- Pepperspray and teargas