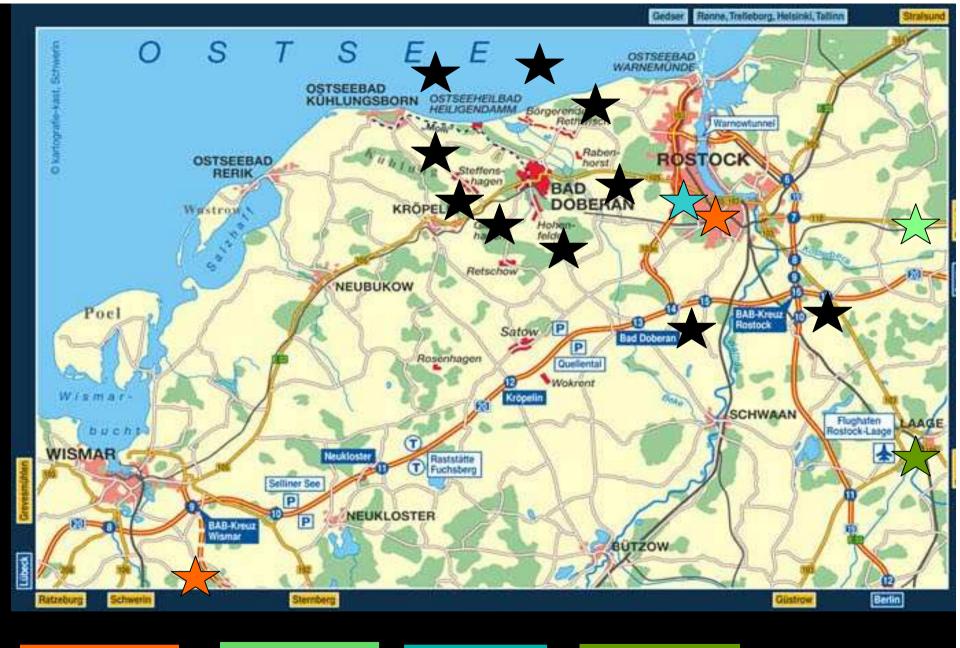

rch" towards Heiligendamm

8th June: Blockades around Heiligendamm

Also: Camps, Samba-Bands, Clowns Army, Black Block, Pink & Silver, etc. etc.

#### **German Activist Strategies used in the past**

**Affinity Groups** 

**Direct Action** 

walk linked together in with arms locked

keep snatch squad out by banners/ ropes at the side

avoid police encircles demonstration

maintain solidarity at the demo: stop if police attack

sabotage police cars, water cannon

**Rebel Clown Army** 

if possible, cover face (sunglasses, colour, scarf, banners, false beard, red nose)

irritate police!













### Stay flexible!



### NAZIS



# Stop the Nazi-Demonstration

Fight Capitalism! Smash Antisemitism!

02.JUNI ANTIFA DEMO SCHWERIN





FOR MORE INFOS CHECK

WWW.DEMO-SCHWERIN.TK

## Summary



**2nd of June**Demonstration

3<sup>rd</sup> of June: Global Agriculture 4<sup>th</sup> of June Migration

5<sup>th</sup> of June NATO-Airport 6th to 8th of June Blockades





More Information?

www.gipfelsoli.org

http://dissentnetwork.org