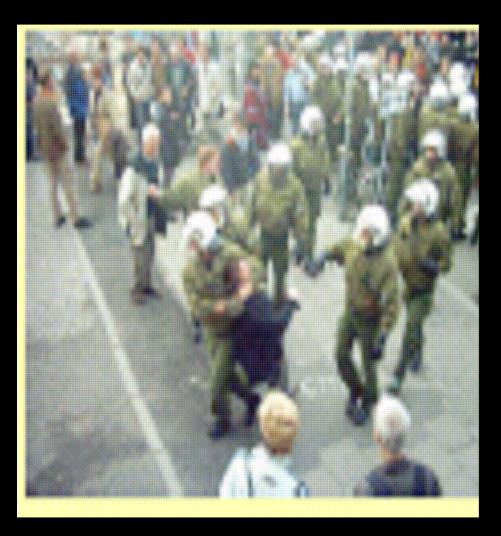

### **Tactics During Demos**

- Searches and ID controls
- Prohibition of entering a defined city area ["Platzverbot"]
- Preventive arrest ["Gewahrsam"]

### Typical Charges

- Resistance against public authority
- Looting
- Obstruction of the Country peace (light / heavy) such as rioting