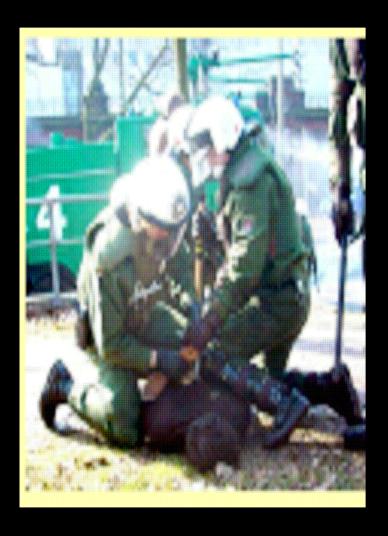

### **Tactics During Demos**

- Searches and ID controls
- Prohibition of entering a defined city area ["Platzverbot"]
- Preventive arrest ["Gewahrsam"]

### Typical Charges

- Resistance against public authority
- Looting
- Obstruction of the Country peace (light / heavy) such as rioting