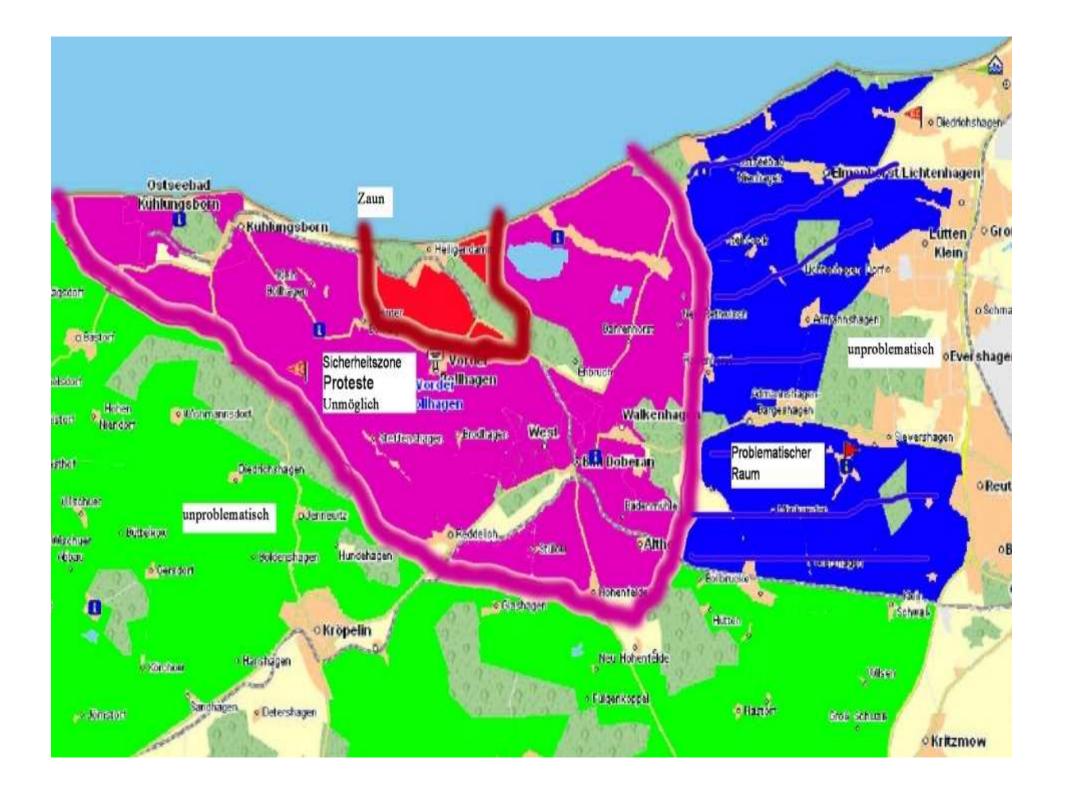

in Germany

- Water-cannon (possible with teargas)
- Police well trained in open territory
- Permanent use of cameras
- Crowds chased down and attacked by the police
- Pepperspray and teargas







Carry ID with you!!!

### Forbidden

- Body protection
- Weapons
- Helmets
- Face mask
- Mouthguards
- Steel toe-cap boots
- Gasmasks



### **Tactics During Demos**

- Searches and ID controls
- Prohibition of entering a defined city area ["Platzverbot"]
- Preventive arrest ["Gewahrsam"]



### Typical Charges



- Resistance against public authority
- Looting
- Obstruction of the Country peace (light / heavy) such as rioting

### Police Equipment



- Watercannons
- Police sticks
- Helicopters
- Armoured Bulldozers
- Dogs and horses
- Guns
- Reinforced gloves



### Mobile attack squads











To each tactic, a counter-tactic will always be found...

### PROTEST

Dates Tactics

### **History of Climbing Fences in Germany**



### The Fence



### Dressing up







### MEETING POINTS

#### **Crossing the borders**

Borders are closed 2 weeks in advance.

Busses are often searched.

Walk over border in smaller groups (2-4 persons).

Dress as tourists.

Call Legal Advice, if you are not able to enter Germany - phone number on website

#### Latest information:

- International Mailing-List
- http://dissentnetwork.org



#### **The Convergence Center in Rostock**





#### Camps



### **Small Groups**



#### Actions before the G8-Summit

21<sup>st</sup> – 24th May: Convergence Center Hamburg, Berlin

1<sup>st</sup> June: Bombodrom

2nd June: Big Demonstration / Rostock + Naz