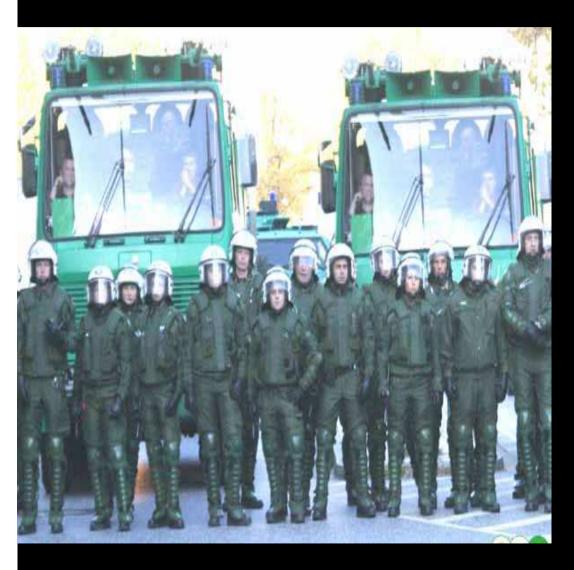

### Police Equipment

- Watercannons
- Police sticks
- Helicopters
- Armoured Bulldozers
- Dogs and horses
- Guns
- Reinforced gloves

### Mobile attack squads

To each tactic, a counter-tactic will always be found...